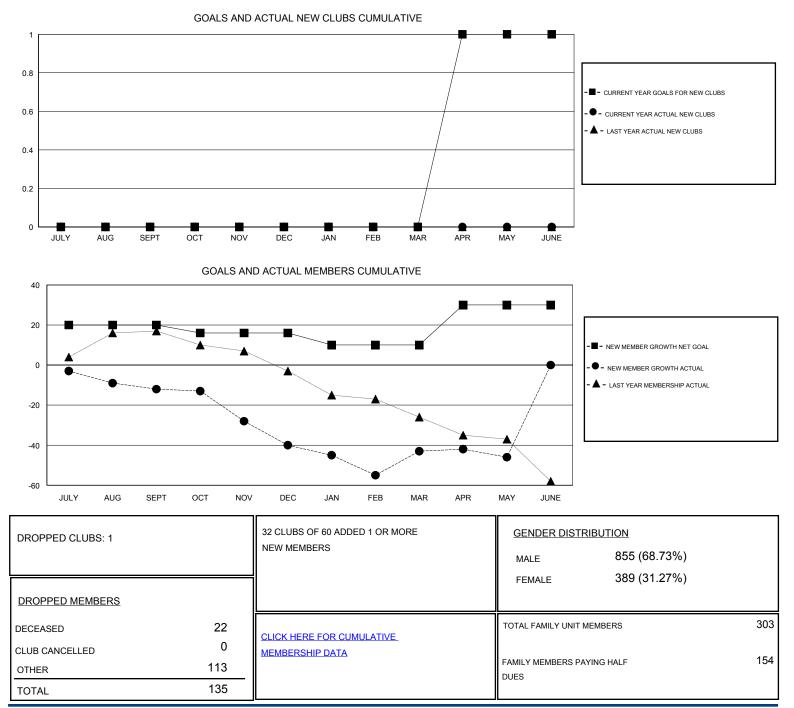

## Cindy Greaa GMT.

| GMT: Cindy Gre                                              | egg              | LOCATION WEST VIRGINIA |                  |                                                             |                                                                |                                                              |                                                    |
|-------------------------------------------------------------|------------------|------------------------|------------------|-------------------------------------------------------------|----------------------------------------------------------------|--------------------------------------------------------------|----------------------------------------------------|
| Clubs                                                       |                  |                        |                  | Members                                                     |                                                                |                                                              |                                                    |
| RESULTS FOR 2016-2017                                       |                  |                        |                  | RESULTS FOR 2016-2017                                       |                                                                |                                                              |                                                    |
| QUARTER                                                     | NEW CLUB GOAL    | NEW CLUBS              | DROPPED CLUBS    | QUARTER                                                     | NEW MEMBER GROWTH<br>NET GOAL (not reinstated<br>or transfers) | NEW MEMBER<br>GROWTH ACTUAL (not<br>reinstated or transfers) | DROPPED<br>MEMBERS ACTUAL<br>(including transfers) |
| JULY/AUG/SEPT<br>OCT/NOV/DEC<br>JAN/FEB/MAR<br>APR/MAY/JUNE | 0<br>0<br>0<br>1 | 0<br>0<br>0<br>0       | 0<br>1<br>0<br>0 | JULY/AUG/SEPT<br>OCT/NOV/DEC<br>JAN/FEB/MAR<br>APR/MAY/JUNE | 20<br>-4<br>-6<br>20                                           | 14<br>24<br>32<br>20                                         | 26<br>52<br>35<br>23                               |